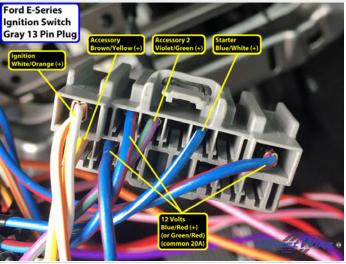

|  |  |
| Left Front Speaker                                                             | 6 x 8                                               | 4           | Left Front Door                                                        |  |  |
| Right Front Speaker                                                            | 6 x 8                                               | 4           | Right Front Door                                                       |  |  |

### Wiring Photo and Notes: 12 Volts



There are no notes for this wire.

Wiring Photo and Notes: Second 12 Volts

#### Wiring Photo and Notes: Second 12 Volts



There are no notes for this wire.

#### Wiring Photo and Notes: Starter



There are no notes for this wire.

## Wiring Photo and Notes: Ignition



There are no notes for this wire.

Wiring Photo and Notes: Accessory

#### **Wiring Photo and Notes: Accessory**



There are no notes for this wire.

#### Wiring Photo and Notes: Second Accessory



There are no notes for this wire.

## Wiring Photo and Notes: CAN Bus High



There are no notes for this wire.

Wiring Photo and Notes: CAN Bus Low

#### Wiring Photo and Notes: CAN Bus Low



There are no notes for this wire.

#### Wiring Photo and Notes: CAN Bus High 2



There are no notes for this wire.

## Wiring Photo and Notes: CAN Bus Low 2



There are no notes for this wire.

Wiring Photo and Notes: OBD 12 Volts

#### Wiring Photo and Notes: OBD 12 Volts



There are no notes for this wire.

### Wiring Photo and Notes: OBD Ground



There are no notes for this wire.

## Wiring Pho