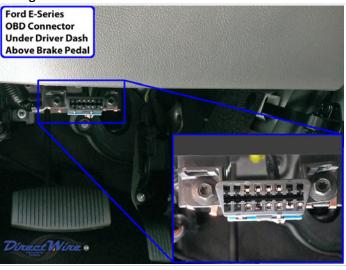

## Wiring Photo and Notes: OBD Connector

There are no notes for this wire.

Wiring Photo and Notes: Power Lock