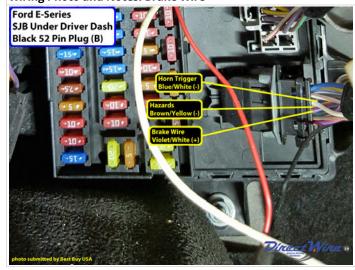

#### **Wiring Photo and Notes: Hazards**

There are no notes for this wire.

#### Wiring Photo and Notes: Brake Wire

There are no notes for this wire.

## Wiring Photo and Notes: Horn Trigger

There are no notes for this wire.

- © 2018 Directed. All rights reserved.

DirectWire and its vehicle information are for the sole use of authorized Directed personnel and it's participating dealers and distributors. The information contained on these pages may contain confidential and privileged information. Any unauthorized review,