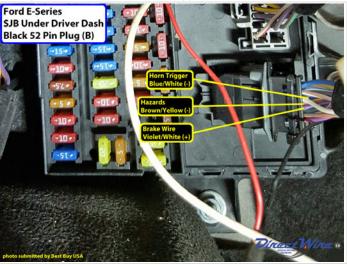

#### **Wiring Photo and Notes: Hazards**

There are no notes for this wire.

#### Wiring Photo and Notes: Brake Wire

There are no notes for this wire.

## Wiring Photo and Notes: Horn Trigger

There are no notes for this wire.

- © 2018 Directed. All rights reserved.

DirectWire and its vehicle information are for the sole use of authorized Directed personnel and it's participating dealers and distributors. The information contained on these pages may contain confidential and privileged information. Any unauthorized review,