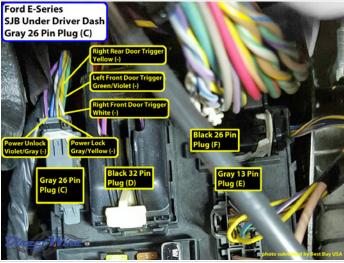

#### Wiring Photo and Notes: Power Lock

There are no notes for this wire.

### Wiring Photo and Notes: Power Unlock

There are no notes for this wire.

#### Wiring Photo and Notes: Left Front Door Trigger

There are no notes for this wire.

## Wiring Photo and Notes: Right Front Door Trigger

There are no notes for this wire.

Wiring Photo and Notes: Dome Light