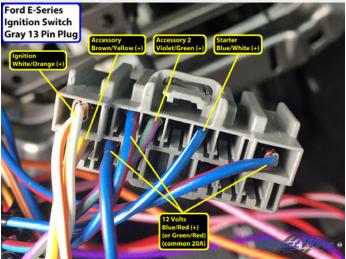

|             | Center of Dash                                                         |  |  |
| Left Front Speaker                                                             | 6 x 8                                               | 4           | Left Front Door                                                        |  |  |
| Right Front Speaker                                                            | 6 x 8                                               | 4           | Right Front Door                                                       |  |  |

### Wiring Photo and Notes: 12 Volts



There are no notes for this wire.

Wiring Photo and Notes: Second 12 Volts

#### Wiring Photo and Notes: Second 12 Volts



There are no notes for this wire.

#### Wiring Photo and Notes: Starter



There are no notes for this wire.

## Wiring Photo and Notes: Ignition



There are no notes for this wire.

Wiring Photo and Notes: Accessory

#### **Wiring Photo and Notes: Accessory**



There are no notes for this wire.

#### Wiring Photo and Notes: Second Accessory



There are no notes for this wire.

## Wiring Photo and Notes: CAN Bus High



There are no notes for this wire.

Wiring Photo and Notes: CAN Bus Low

#### Wiring Photo and Notes: CAN Bus Low



There are no notes for this wire.

#### Wiring Photo and Notes: CAN Bus High 2



There are no notes for this wire.

## Wiring Photo and Notes: CAN Bus Low 2



There are no notes for this wire.

Wiring Photo and Notes: OBD 12 Volts

#### Wiring Photo and Notes: OBD 12 Volts



There are no notes for this wire.

### Wiring Photo