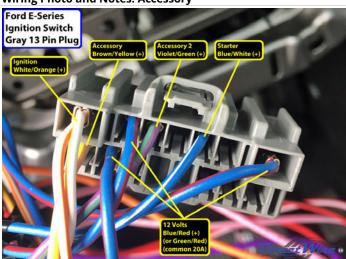

| 4           | Left Front Door                                                        |  |  |
| Right Front Speaker                                                            | 6 x 8                                               | 4           | Right Front Door                                                       |  |  |

### Wiring Photo and Notes: 12 Volts



There are no notes for this wire.

Wiring Photo and Notes: Second 12 Volts

#### Wiring Photo and Notes: Second 12 Volts



There are no notes for this wire.

#### Wiring Photo and Notes: Starter



There are no notes for this wire.

## Wiring Photo and Notes: Ignition



There are no notes for this wire.

Wiring Photo and Notes: Accessory

#### **Wiring Photo and Notes: Accessory**



There are no notes for this wire.

#### Wiring Photo and Notes: Second Accessory



There are no notes for this wire.

## Wiring Photo and Notes: CAN Bus High



There are no notes for this wire.

Wiring Photo and Notes: CAN Bus Low

#### Wiring Photo and Notes: CAN Bus Low



There are no notes for this wire.

#### Wiring Photo and Notes: CAN Bus High 2



There are no notes for this wire.

## Wiring Photo and Notes: CAN Bus Low 2



There are no notes for this wire.

Wiring Photo and Notes: OBD 12 Volts

#### Wiring Photo and Notes: OBD 12 Volts



There are no notes for this wire.

### Wiring Photo and Notes: OBD Ground



There are no notes for this wire.

## Wiring Photo and Notes: OBD Connector



There are no notes for this wire.

Wiring Photo and Notes: Power Lock

#### Wiring Ph