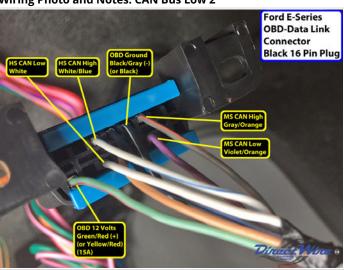

## Wiring Photo and Notes: CAN Bus Low 2

There are no notes for this wire.

Wiring Photo and Notes: OBD 12 Volts