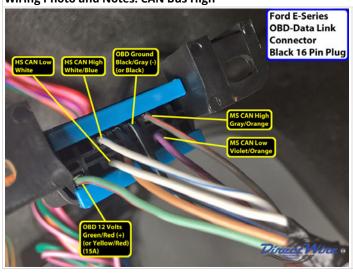

## Wiring Photo and Notes: CAN Bus High

There are no notes for this wire.

Wiring Photo and Notes: CAN Bus Low