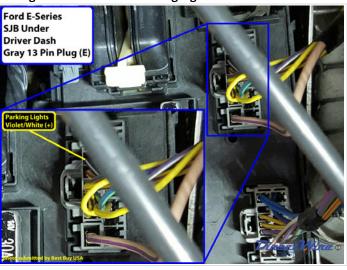

## Wiring Photo and Notes: Parking Lights

There are no notes for this wire.

Wiring Photo and Notes: Hazards

7 of 11