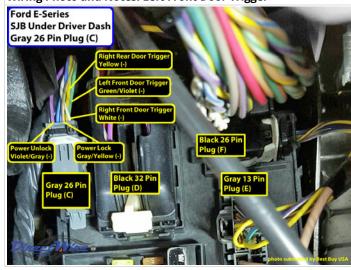

#### Wiring Photo and Notes: Power Lock

There are no notes for this wire.

### Wiring Photo and Notes: Power Unlock

There are no notes for this wire.

#### Wiring Photo and Notes: Left Front Door Trigger

There are no notes for this wire.

## Wiring Photo and Notes: Right Front Door Trigger

There are no notes for this wire.

Wiring Photo and Notes: Dome Light