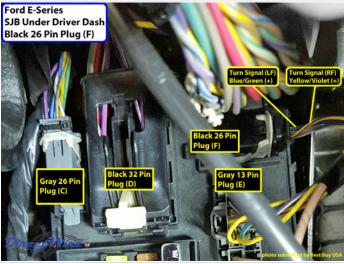

#### Wiring Photo and Notes: Turn Signal (Left)

There are no notes for this wire.

# Wiring Photo and Notes: Turn Signal (Right)

There are no notes for this wire.

Wiring Photo and Notes: Reverse Light