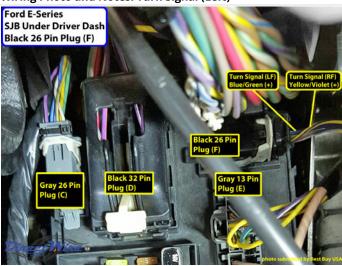

#### Wiring Photo and Notes: Turn Signal (Left)

There are no notes for this wire.

# Wiring Photo and Notes: Turn Signal (Right)

There are no notes for this wire.

Wiring Photo and Notes: Reverse Light