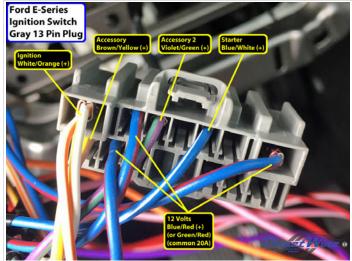

### Wiring Photo and Notes: 12 Volts

There are no notes for this wire.

Wiring Photo and Notes: Second 12 Volts