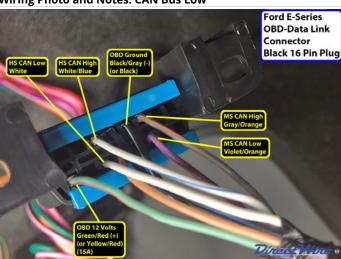

4           | Right Front Door                                                       |  |  |

### Wiring Photo and Notes: 12 Volts



There are no notes for this wire.

Wiring Photo and Notes: Second 12 Volts

#### Wiring Photo and Notes: Second 12 Volts



There are no notes for this wire.

#### Wiring Photo and Notes: Starter



There are no notes for this wire.

## Wiring Photo and Notes: Ignition



There are no notes for this wire.

Wiring Photo and Notes: Accessory

#### **Wiring Photo and Notes: Accessory**



There are no notes for this wire.

#### Wiring Photo and Notes: Second Accessory



There are no notes for this wire.

## Wiring Photo and Notes: CAN Bus High



There are no notes for this wire.

Wiring Photo and Notes: CAN Bus Low

#### Wiring Photo and Notes: CAN Bus Low



There are no notes for this wire.

#### Wiring Photo and Notes: CAN Bus High 2



There are no notes for this wire.

## Wiring Photo and Notes: CAN Bus Low 2



There are no notes for this wire.

Wiring Photo and Notes: OBD 12 Volts

#### Wiring Photo and Notes: OBD 12 Volts



There are no notes for this wire.

### Wiring Photo and Notes: OBD Ground



There are no notes for this wire.

## Wiring Photo and Notes: OBD Connector



There are no notes for this wire.

Wiring Photo and Notes: Power Lock

#### Wiring Photo and Notes: Power Lock



There are no notes for this wire.

### Wiring Photo and Notes: Power Unlock



There are no notes for this wire.

## Wiring Photo and Notes: Parking Lights



There are no notes for this wire.

Wiring Photo and Notes: Hazards

7 of 11

#### **Wiring