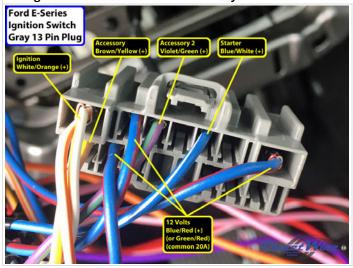

### Wiring Photo and Notes: 12 Volts

There are no notes for this wire.

Wiring Photo and Notes: Second 12 Volts

#### Wiring Photo and Notes: Second 12 Volts

There are no notes for this wire.

#### Wiring Photo and Notes: Starter

There are no notes for this wire.

## Wiring Photo and Notes: Ignition

There are no notes for this wire.

Wiring Photo and Notes: Accessory

#### **Wiring Photo and Notes: Accessory**

There are no notes for this wire.

#### Wiring Photo and Notes: Second Accessory

There are no notes for this wire.